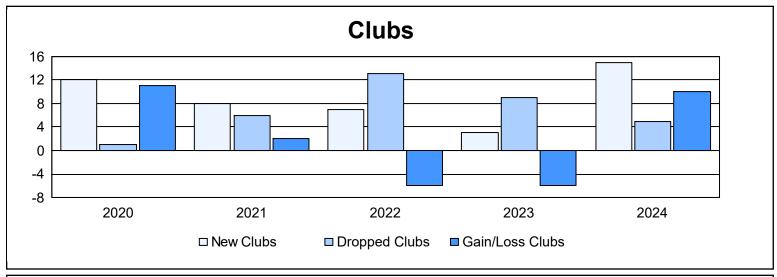

District 321 E As of June 2024 Cumulative

| Year      | New<br>Clubs | Dropped<br>Clubs | Gain/<br>Loss<br>Clubs | New<br>Members | Charter<br>Members | Reinstate<br>Members | Transfer<br>Members | Total<br>Member<br>Added | Total<br>Members<br>Dropped | Gain/<br>Loss<br>Members |
|-----------|--------------|------------------|------------------------|----------------|--------------------|----------------------|---------------------|--------------------------|-----------------------------|--------------------------|
| 2019-2020 | 12           | 1                | 11                     | 294            | 272                | 32                   | 7                   | 605                      | 478                         | 127                      |
| 2020-2021 | 8            | 6                | 2                      | 260            | 171                | 30                   | 10                  | 471                      | 684                         | -213                     |
| 2021-2022 | 7            | 13               | -6                     | 388            | 173                | 24                   | 19                  | 604                      | 548                         | 56                       |
| 2022-2023 | 3            | 9                | -6                     | 378            | 106                | 51                   | 5                   | 540                      | 611                         | -71                      |
| 2023-2024 | 15           | 5                | 10                     | 227            | 320                | 36                   | 19                  | 602                      | 480                         | 122                      |
| Average   | 9            | 7                | 2                      | 309            | 208                | 35                   | 12                  | 564                      | 560                         | 4                        |